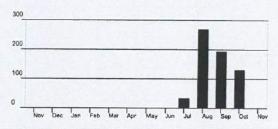

### **Detailed Account Activity**

348746777

| ITEM 3 - ELECTRIC SERVICE |                        | 1639 W 250 N Layton UT<br>Clubhouse/irrigation Line Schedule 23 |                 |                        | 23              |                     |                           |
|---------------------------|------------------------|-----------------------------------------------------------------|-----------------|------------------------|-----------------|---------------------|---------------------------|
| METER<br>NUMBER           | SERVICE PERIOD<br>From | То                                                              | ELAPSED<br>DAYS | METER READ<br>Previous | INGS<br>Current | METER<br>MULTIPLIER | AMOUNT USED<br>THIS MONTH |
| 348746777                 | Sep 30, 2022           | Oct 31, 2022                                                    | 31              | 2139                   | 3000            | 1.0                 | 861 kwh                   |
|                           |                        |                                                                 |                 |                        |                 |                     |                           |

Oct 31, 2022 Next scheduled read date: 12-02. Date may vary due to scheduling or weather.

| NEW CHARGES - 11/22            | UNITS   | COST PER UNIT | CHARGE |
|--------------------------------|---------|---------------|--------|
| Basic Charge - 1P              |         |               | 10.00  |
| Energy Charge 1ST 1500 Kwh     | 861 kwh | 0.1036460     | 89.24  |
| Renewable Energy Adjustment    |         | -0.0007000    | -0.06  |
| Energy Balancing Account       |         | 0.0377000     | 3.36   |
| Tax Act Adjustment             |         | -0.0119000    | -1.06  |
| Customer Efficiency Services   |         | 0.0381000     | 3.53   |
| Elec Vehicle Infrastructure    |         | 0.0029000     | 0.27   |
| Home Electric Lifeline Program |         |               | 0.26   |
| Municipal Energy Sales/use Tax |         | 0.0600000     | 6.32   |
| Utah Sales Tax Non-residential |         | 0.0725000     | 7.63   |
| Total New Charges              |         | 0.072000      | 119.49 |

### Your Average Daily kwh Usage by Month

| PERIOD ENDING    | NOV 2022 | NOV 2021 |
|------------------|----------|----------|
| Avg. Daily Temp. | 56       | 53       |
| Total kwh        | 861      | 528      |
| Avg. kwh per Day | 28       | 18       |
| Cost per Day     | \$3.85   | \$2.61   |