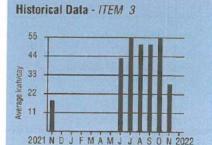

### ITEM 4 - ELECTRIC SERVICE

101 N 1675 W Layton UT Common Area Schedule 23

| METER    | SERVICE PERIOD | To           | ELAPSED | METER READ! | NGS     | METER      | AMOUNT USED |
|----------|----------------|--------------|---------|-------------|---------|------------|-------------|
| NUMBER   | From           |              | DAYS    | Previous    | Current | MULTIPLIER | THIS MONTH  |
| 66660470 | Sep 30, 2022   | Oct 31, 2022 | 31      | 442         | 444     | 1.0        | 2 kwh       |

Next scheduled read date: 12-02. Date may vary due to scheduling or weather.

| NEW CHARGES - 11/22            | UNITS | COST PER UNIT | CHARGE |
|--------------------------------|-------|---------------|--------|
| Basic Charge - 1P              |       |               | 10.00  |
| Energy Charge 1ST 1500 Kwh     | 2 kwh | 0.1036460     | 0.21   |
| Energy Balancing Account       |       | 0.0377000     | 0.01   |
| Customer Efficiency Services   |       | 0.0381000     | 0.01   |
| Home Electric Lifeline Program |       |               | 0.26   |
| Municipal Energy Sales/use Tax |       | 0.0600000     | 0.61   |
| Utah Sales Tax                 |       | 0.0440000     | 0.45   |
| Total New Charges              |       |               | 11.55  |